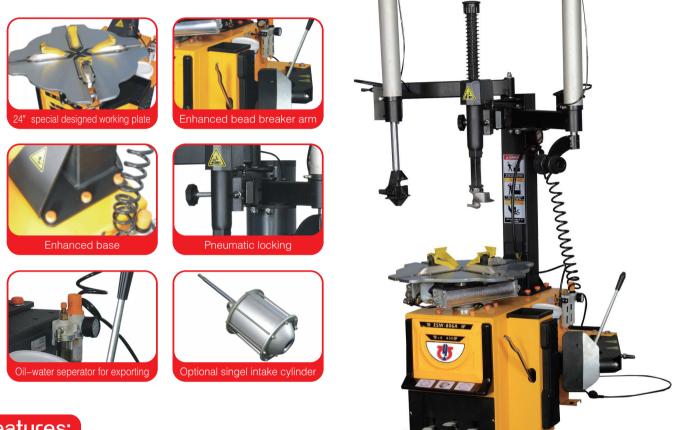

## > ESW-806A+A450 CAR TYRE CHANGER

## Features:

1.adopting semi-automatic lateral swinging arm and two-sides helper to change tyres.

2.Adjusting mobile slider to be suitable for different rim ranges.

3. The motion structure of the four automatic alignment gripping jaws on the turn plate is link mechanism, which has synchronizing function and fix center automatically when gripping from outside to inside.

4. The once forming mobile slider and the design of processing machinery structure made it not easy to deformation. 5. The round working turn plate has synchronous centering and fine adjustment function which make the operating of tyre changer more easy and smooth.

6. The tools touching rim directly like changing working head, jaws, crowbar and spade are all equipped with protector, these protectors ensure no hurt to the rim.